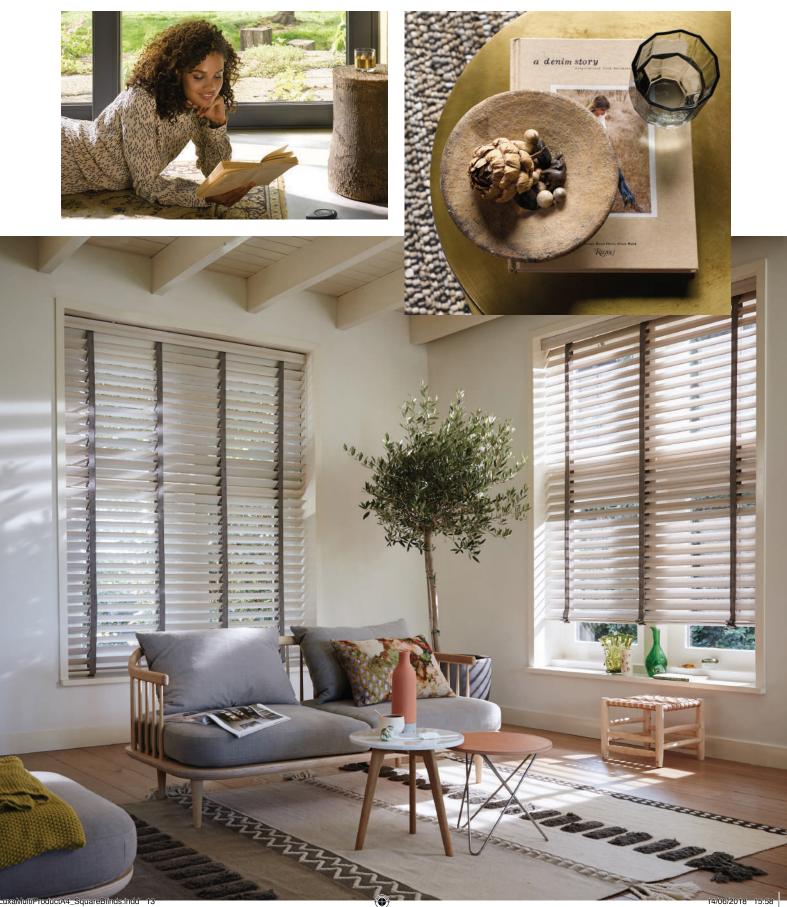

# **Aluminium Blinds**

Create light control and privacy with this design classic

Since introduced in 1951, its outstanding design and practical functionality meant that the Luxaflex® Venetian Blind quickly became the 'must-have' window covering.