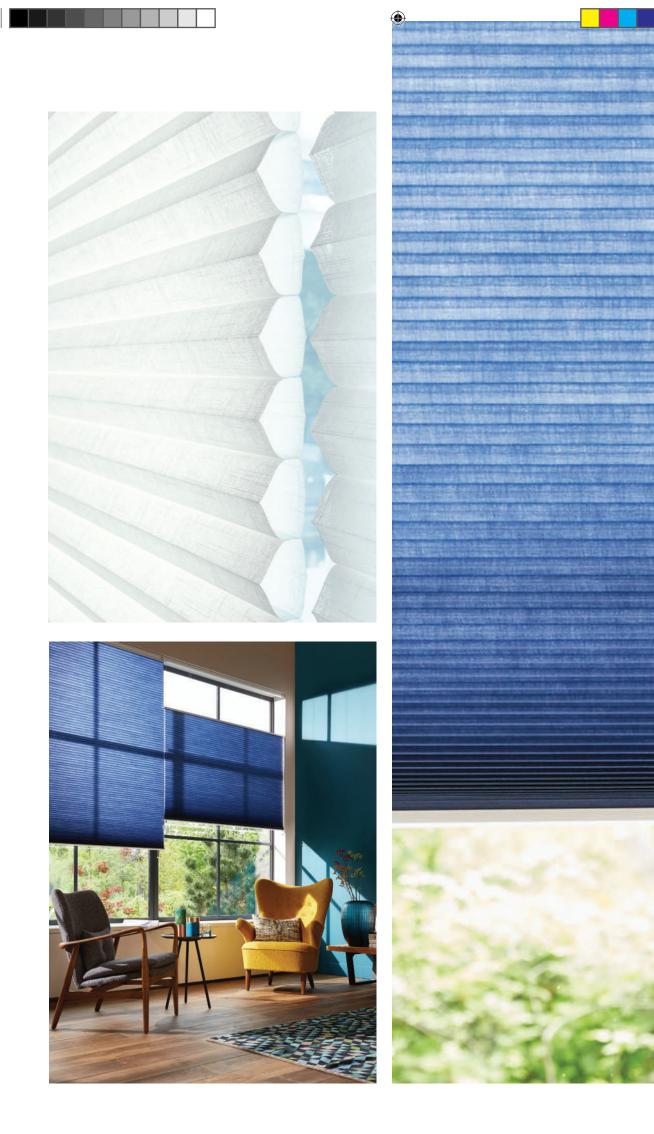

## Honeycomb Blinds Soft, subtle light control

Create just the right amount of light needed in your home from your bedroom to the living room with our beautiful Honeycomb fabrics, available in a stunning range of colours, textures and transparencies to complement your style.