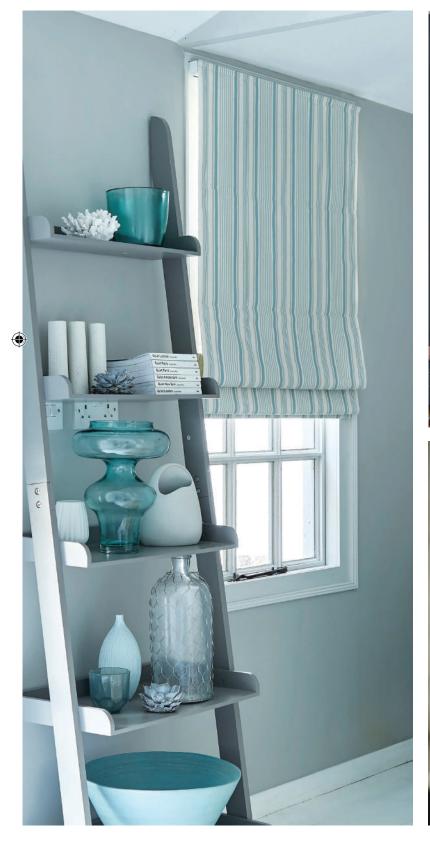

# **Aquarius Roman Blinds**

### Decorate your windows with a tailored, textured look

Enjoy the natural beauty of the fabrics in the Aquarius Roman Blinds collection. These custom-made window coverings are available in a vast range of fabrics and colours. You're sure to find a look that suits your interior perfectly.