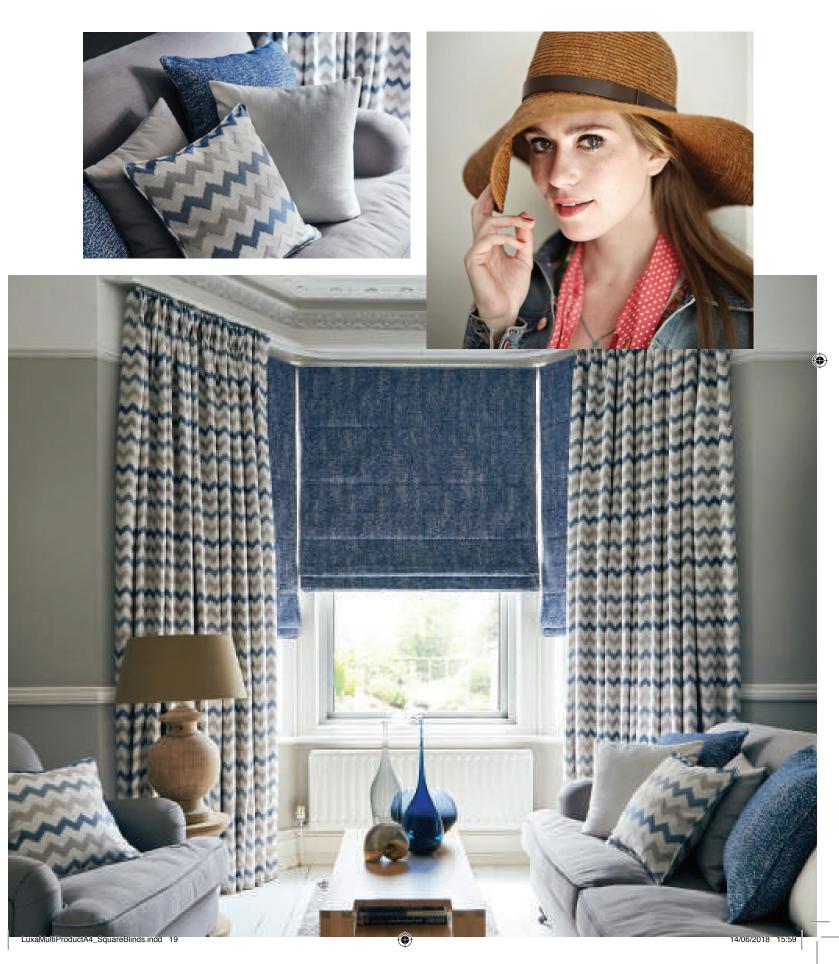

# **Aquarius Roman Blinds**

### Decorate your windows with a tailored, textured look

Enjoy the natural beauty of the fabrics in the Aquarius Roman Blinds collection. These custom-made window coverings are available in a vast range of fabrics and colours. You're sure to find a look that suits your interior perfectly.