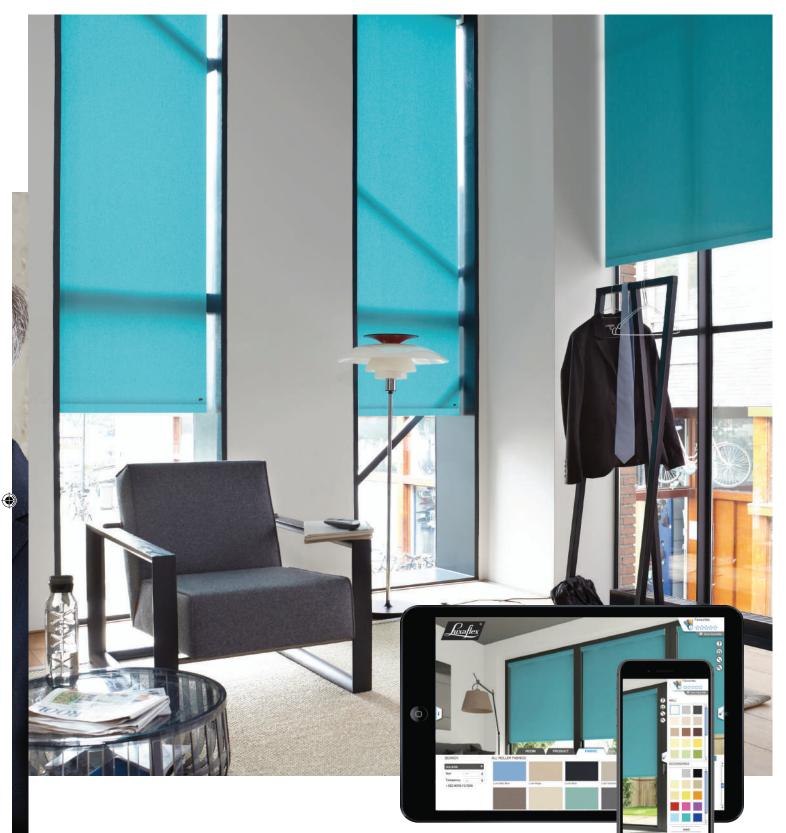

## **Design Space** Bring your vision to life

After you've chosen your fabric, why not log-on to **Design Space**, our online blinds visualiser, to see what your blinds will look like in a real life room setting.

Go to **luxaflex.ie** and bring your vision to life!

۲

# **Roller Blinds**

### Express your style with an individual touch

The Luxaflex® Roller Blinds collection embraces the latest trends in design, home interiors and materials. Hot trend colours, from bold to pastel are featured in each of our design trends; Pure Structure, Classic Design, Urban Living and Playful Colours. The fusion of all these ingredients into one beautiful collection creates the perfect platform for you to express your creativity and individual style.