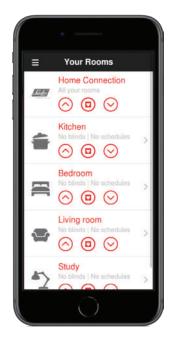

# **Home Connection**<sup>™</sup>

### Smart blinds for modern living

The Home Connection™ system fits perfectly with today's connected modern lifestyle. It lets you control all of your window blinds from your smartphone, tablet or our sleekly designed HomeRemote<sup>™</sup>.

#### Home time

Create customised schedules that are designed to help make your daily life easier, giving you more time to spend on the things that matter most to you.

With our Sunrise and Sunset scheduling feature, Home Connection™ tracks the daily dawn and dusk times allowing your home and blinds to work harmoniously with nature's rhythms.

#### Home security

۲

Peace of mind that your valuables are safe when you are not home is so important, especially when you are on holidays.

With Home Connection™, you can schedule your blinds to give the appearance that someone is at home to deter any potential burglars.

### Home compatibility

Home Connection™ is compatible with many major virtual devices for your home, such as Alexa<sup>™</sup> from Amazon<sup>™</sup> and Control4<sup>™</sup>.